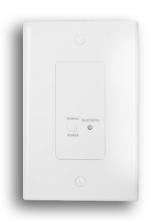

## **MAP-KBT1**

Wall Plate Bluetooth Receiver

## Feature:

- \* In-Wall Bluetooth music receiver keypad
- \* Stream Audio to your sound system
- \* Connected/powered by RJR-2 Convertor thru RJ45/CAT5 cable
- \* Long distance transmission for Audio and Power
- \* Standard wall plate size
- \* 3.5mm audio Line input
- \* Works with Smartphone, Tablet, and Computer