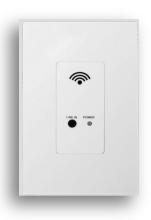

## **MAP-KWS1**

Wall Plate Wi-Fi Audio Streamer

#### Feature:

- \* APP for device and streaming management
- \* Stream Audio to your sound system
- \* Connected/powered by RJR-2 Convertor thru RJ45/CAT5 cable
- \* Long distance transmission for Audio and Power
- \* 3.5mm audio Line input