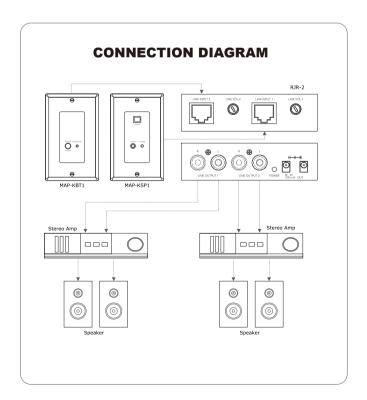

## **MAP-KBT1**

Wall Plate Bluetooth Receiver

## **MAP-KSP1**

Wall Plate Audio Inputs

## RJR-2

Dual RJ45/Cat5 to RCA Audio converter

# Feature:

- \* RJR-2 receives the audio signal from the two audio keypads
- \* Connecting audio source keypad thru the RJ45/CAT5 cable
- \* Converts to stereo RCA audio output for connecting the sound system
- \* Independent Volume control
- \* PoE + audio over a single Ethernet cable
- \* DC power loop out to another RJR-2
- \* Easy to install with standard building materials
- \* Dimension: 92.5mm x 68mm x 25.5mm (WxHxD)