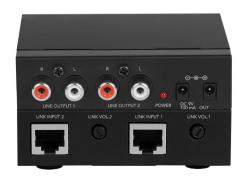

## RJR-2

Dual RJ45/Cat5 to RCA Audio converter

# Feature:

- \* RJR-2 receives the audio signal from the two audio keypads
- \* Connecting audio source keypad thru the RJ45/CAT5 cable
- \* Converts to stereo RCA audio output for connecting the sound system
- \* Independent Volume control
- \* PoE + audio over a single Ethernet cable
- \* DC power loop out to another RJR-2
- \* Easy to install with standard building materials
- \* Dimension: 92.5mm x 68mm x 25.5mm (WxHxD)