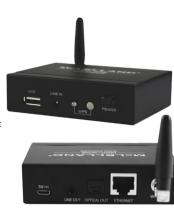

# **MAP-WAS**

Wi-Fi Audio Streamer

## Feature:

- \* Pocket size/low power designed
- \* APP for device and streaming management
- \* Wi-Fi or LAN connection to Ethernet
- \* USB port for playing music from storage device
- \* 3.5mm audio Line input for connection to source device
- \* Optical and 3.5mm outputs for connections to other audio system
- \* Easy Wi-Fi set up by pressing WPS button.
- \* Dimension: 93mm x 25mm x 68mm (WxHxD)