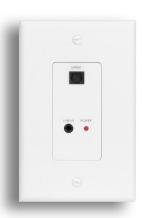

## **MAP-KSP1**

Wall Plate Audio Inputs

## Feature:

- \* S/PDIF digital source input
- \* 3.5mm audio Line input
- \* Connected/powered by RJR-2 Convertor thru RJ45/CAT5 cable
- \* Long distance transmission for Audio and Power